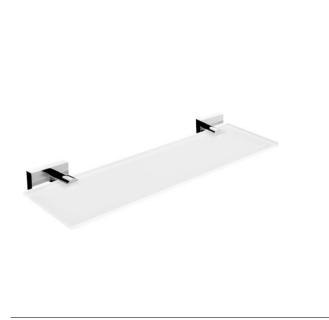

#### Police bez ohrádky

Police. Sklo extra čiré matované. Rozměr 40x11 cm. Tloušťka skla 8 mm!

#### Shelf without rail

Shelf. Extra clear glass, (white) frosted. Compared to ordinary green-colored glass, this one is totally clear, thus colorless. Its absolute whiteness is highlighted by doublesided frosting. It has a velvety and clean effect. Size 40x11 cm. 8 mm thick glass! The glue MAMUT is not included in the