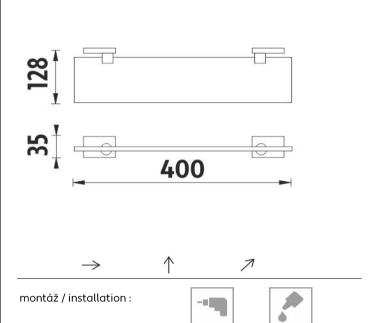

#### Police bez ohrádky

Police. Sklo extra čiré matované. Rozměr 40x11 cm. Tloušťka skla 8 mm!

#### Shelf without rail

Shelf. Extra clear glass, (white) frosted. Compared to ordinary green-colored glass, this one is totally clear, thus colorless. Its absolute whiteness is highlighted by doublesided frosting. It has a velvety and clean effect. Size 40x11 cm. 8 mm thick glass! The glue MAMUT is not included in the

#### 1091B-40

Sklo police EXTRA ČIRÉ matované 40cm Shelf Extra clear glass, (white) frosted 40cm

montážní konzole / installation bracket :

materiál - úprava (barva) / material - surface finish (colour) : pochromovaná mosaz-chrom chrome plated brass-chrome