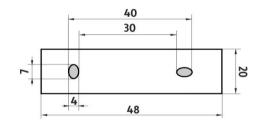

## KE 22091B-40-26







#### Police bez ohrádky

Police. Sklo extra čiré matované. Rozměr 40x11 cm. Tloušťka skla 8 mm!

#### Shelf without rail

Shelf. Extra clear glass, (white) frosted. Compared to ordinary green-colored glass, this one is totally clear, thus colorless. Its absolute whiteness is highlighted by doublesided frosting. It has a velvety and clean effect. Size 40x11 cm. 8 mm thick glass! The glue MAMUT is not included in the

#### Náhradní díly / Spare parts



#### KE 22091BS-26

Samostatné úchyty poličky Individual shelf holders

#### 1091B-40

Sklo police EXTRA ČIRÉ matované 40cm Shelf Extra clear glass, (white) frosted 40cm



montážní konzole / installation bracket :

materiál - úprava (barva) / material - surface finish (colour) : pochromovaná mosaz-chrom chrome plated brass-chrome



### EAN :

# 8595187110021

NIMCO

ROMVEL spol. s r. o. Dr. Milady Horákové 561/86a Liberec 7, 460 07 Česká Republika / Czech Republic T: (+420) 485 105 671 T: (+420) 485 107 441 F: (+420) 485 105 674 E: nimco@nimco.cz