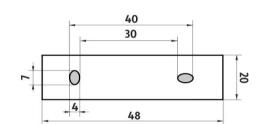

#### Police s ohrádkou

Police s ohrádkou . Sklo extra čiré matované. Rozměr 30x11 cm. Tloušťka skla 8 mm!

#### Shelf with rail

Shelf with rail. Extra clear glass, (white) frosted. Compared to ordinary green-colored glass, this one is totally clear, thus colorless. Its absolute whiteness is highlighted by doublesided frosting. It has a velvety and clean effect. Size 30x11 cm. 8 mm thick glass! The glue MAMUT is not included in the