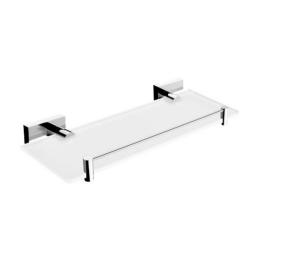

#### Police s ohrádkou

Police s ohrádkou . Sklo extra čiré matované. Rozměr 30x11 cm. Tloušťka skla 8 mm!

#### Shelf with rail

Shelf with rail. Extra clear glass, (white) frosted. Compared to ordinary green-colored glass, this one is totally clear, thus colorless. Its absolute whiteness is highlighted by doublesided frosting. It has a velvety and clean effect. Size 30x11 cm. 8 mm thick glass! The glue MAMUT is not included in the