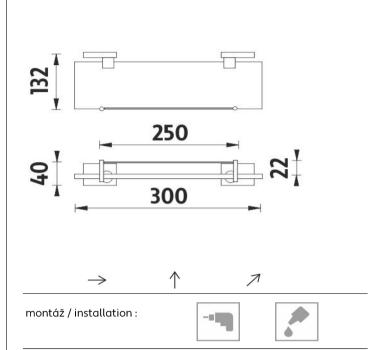

#### Police s ohrádkou

Police s ohrádkou . Sklo extra čiré matované. Rozměr 30x11 cm. Tloušťka skla 8 mm!

#### Shelf with rail

Shelf with rail. Extra clear glass, (white) frosted. Compared to ordinary green-colored glass, this one is totally clear, thus colorless. Its absolute whiteness is highlighted by doublesided frosting. It has a velvety and clean effect. Size 30x11 cm. 8 mm thick glass! The glue MAMUT is not included in the