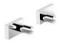

# Keira



#### Police s ohrádkou

Police s ohrádkou. Sklo extra čiré matované. Rozměr 40x11 cm. Tloušťka skla 8 mm!

#### Shelf with rail

Shelf with rail. Extra clear glass, (white) frosted. Compared to ordinary green-colored glass, this one is totally clear, thus colorless. Its absolute whiteness is highlighted by double-sided frosting. It has a velvety and clean effect. Size 40x11 cm. 8 mm thick glass! The glue MAMUT is not included in the

## Náhradní díly / Spare parts



#### KE 22091BS-26

Samostatné úchyty poličky Individual shelf holders



## 1091B-40

Sklo police EXTRA ČIRÉ matované 40cm Shelf Extra clear glass, (white) frosted 40cm



## UN 10015-25-26

Ohrádka k poličce 25 cm Rail for shelf 25 cm





montážní konzole / installation bracket :



materiál - úprava (barva) / material - surface finish (colour) : pochromovaná mosaz-chrom chrome plated brass-chrome



EAN: 8595187110069



ROMVEL spol. s r. o.

Dr. Milady Horákové 561/86a Liberec 7, 460 07 Česká Republika / Czech Republic T: (+420) 485 105 671 T: (+420) 485 107 441