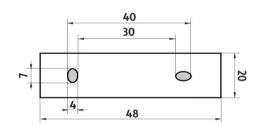

## UN 10015-25-26

Ohrádka k poličce 25 cm Rail for shelf 25 cm

montážní konzole / installation bracket :

materiál - úprava (barva) / material - surface finish (colour) : pochromovaná mosaz-chrom chrome plated brass-chrome