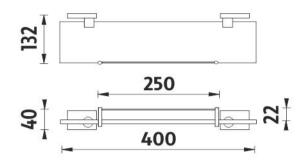

#### Police s ohrádkou

Police s ohrádkou. Sklo extra čiré matované. Rozměr 40x11 cm. Tloušťka skla 8 mm!

#### Shelf with rail

Shelf with rail. Extra clear glass, (white) frosted. Compared to ordinary green-colored glass, this one is totally clear, thus colorless. Its absolute whiteness is highlighted by double-sided frosting. It has a velvety and clean effect. Size 40x11 cm. 8 mm thick glass! The glue MAMUT is not included in the