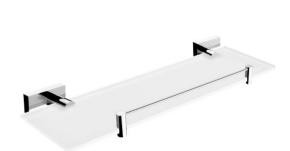

#### Police s ohrádkou

Police s ohrádkou. Sklo extra čiré matované. Rozměr 40x11 cm. Tloušťka skla 8 mm!

#### Shelf with rail

Shelf with rail. Extra clear glass, (white) frosted. Compared to ordinary green-colored glass, this one is totally clear, thus colorless. Its absolute whiteness is highlighted by double-sided frosting. It has a velvety and clean effect. Size 40x11 cm. 8 mm thick glass! The glue MAMUT is not included in the