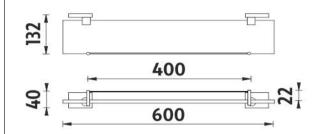

### Police s ohrádkou

Police s ohrádkou. Sklo extra čiré matované. Rozměr 60x11 cm. Tloušťka skla 8 mm!

#### Shelf with rail

Shelf with rail. Extra clear glass, (white) frosted. Compared to ordinary green-colored glass, this one is totally clear, thus colorless. Its absolute whiteness is highlighted by double-sided frosting. It has a velvety and clean effect. Size 60x11 cm. 8 mm thick glass! The glue MAMUT is not included in the