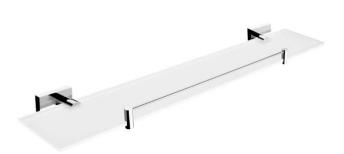

### Police s ohrádkou

Police s ohrádkou. Sklo extra čiré matované. Rozměr 60x11 cm. Tloušťka skla 8 mm!

#### Shelf with rail

Shelf with rail. Extra clear glass, (white) frosted. Compared to ordinary green-colored glass, this one is totally clear, thus colorless. Its absolute whiteness is highlighted by double-sided frosting. It has a velvety and clean effect. Size 60x11 cm. 8 mm thick glass! The glue MAMUT is not included in the