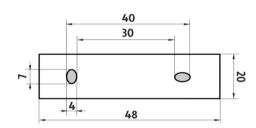

## KE 22091BS-26

Samostatné úchyty poličky Individual shelf holders

Sklo police EXTRA ČIRÉ matované 60cm Shelf Extra clear glass, (white) frosted 60cm

UN 10015-40-26

Ohrádka k poličce 40 cm Rail for shelf 40 cm