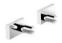

## KE 22091BS-26

Samostatné úchyty poličky Individual shelf holders

Sklo police EXTRA ČIRÉ matované 60cm Shelf Extra clear glass, (white) frosted 60cm

UN 10015-40-26

Ohrádka k poličce 40 cm Rail for shelf 40 cm

montážní konzole / installation bracket :

materiál - úprava (barva) / material - surface finish (colour) : pochromovaná mosaz-chrom chrome plated brass-chrome

EAN: 8595187110083

ROMVEL spol. s r. o.

Dr. Milady Horákové 561/86a Liberec 7, 460 07 Česká Republika / Czech Republic T: (+420) 485 105 671 T: (+420) 485 107 441 F: (+420) 485 105 674