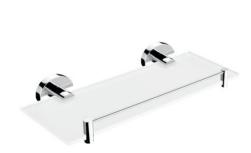

#### Police s ohrádkou

Police s ohrádkou . Sklo extra čiré matované. Rozměr 30x11 cm. Tloušťka skla 8 mm!

### Shelf with rail

Shelf with rail. Extra clear glass, (white) frosted. Compared to ordinary green-colored glass, this one is totally clear, thus colorless. Its absolute whiteness is highlighted by double-sided frosting. It has a velvety and clean effect. Size 30x11 cm. 8 mm thick glass!The glue MAMUT is not included in the