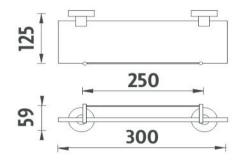

## UN 10015-25-26

Ohrádka k poličce 25 cm Rail for shelf 25 cm

→ 300 ↑

59

1

montážní konzole / installation bracket :

montáž / installation :

materiál - úprava (barva) / material - surface finish (colour) : pochromovaná mosaz-chrom chrome plated brass-chrome