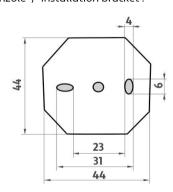

## UN 10015-25-26

Ohrádka k poličce 25 cm Rail for shelf 25 cm

→ 300 ↑

59

1

montážní konzole / installation bracket :

montáž / installation :

materiál - úprava (barva) / material - surface finish (colour) : pochromovaná mosaz-chrom chrome plated brass-chrome