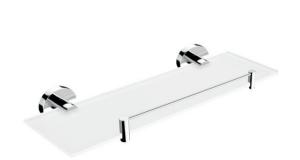

## Police s ohrádkou

Police s ohrádkou. Sklo extra čiré matované. Rozměr 40x11 cm. Tloušťka skla 8 mm!

#### Shelf with rail

Shelf with rail. Extra clear glass, (white) frosted. Compared to ordinary green-colored glass, this one is totally clear, thus colorless. Its absolute whiteness is highlighted by double-sided frosting. It has a velvety and clean effect. Size 40x11 cm. 8 mm thick glass!The glue MAMUT is not included in the