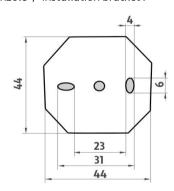

## UN 10015-25-26

Ohrádka k poličce 25 cm Rail for shelf 25 cm

ightarrow 400 ightharpoonup 59 ightharpoonup 125

montáž / installation :

montážní konzole / installation bracket :

materiál - úprava (barva) / material - surface finish (colour) : pochromovaná mosaz-chrom chrome plated brass-chrome