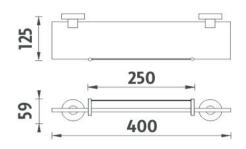

## UN 10015-25-26

Ohrádka k poličce 25 cm Rail for shelf 25 cm

ightarrow 400 ightharpoonup 59 ightharpoonup 125

montáž / installation :

montážní konzole / installation bracket :

materiál - úprava (barva) / material - surface finish (colour) : pochromovaná mosaz-chrom chrome plated brass-chrome