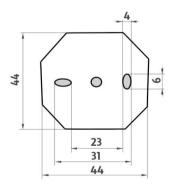

#### UN 13091BS-26

Úchyty police samotné Individual shelf holders

#### 1091B-60