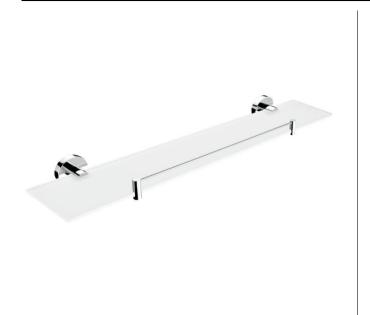

#### Police s ohrádkou

Police s ohrádkou. Sklo extra čiré matované. Rozměr 60x11 cm. Tloušť ka skla 8 mm!

#### Shelf with rail

Shelf with rail. Extra clear glass, (white) frosted. Compared to ordinary green-colored glass, this one is totally clear, thus colorless. Its absolute whiteness is highlighted by doublesided frosting. It has a velvety and clean effect. Size 60x11 cm. 8 mm thick glass!The glue MAMUT is not included in the