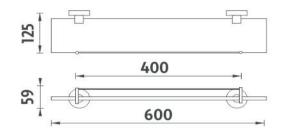

#### UN 10015-40-26

Ohrádka k poličce 40 cm Rail for shelf 40 cm montážní konzole / installation bracket :

600

 $\rightarrow$ 

montáž / installation :

59

---

7

125

۵

materiál - úprava (barva) / material - surface finish (colour) : pochromovaná mosaz-chrom chrome plated brass-chrome