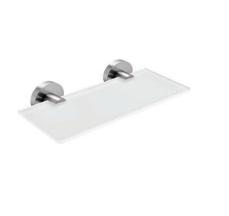

#### Police-NEREZ

Police. Sklo extra čiré matované. Rozměr 20x11 cm. Tloušťka skla 8 mm! Úchyty/ broušená nerez.

#### Shelf - STAINLESS STEEL

Shelf. Extra clear frosted glass. In comparison to ordinary green-colored glass, this glass is completely clear thus colorless. Its total whiteness is highlighted by frosted surface on both sides. It makes smooth and clean impression. Size 20x11 cm. The thickness is 8 mm. Holders - brushed stainless