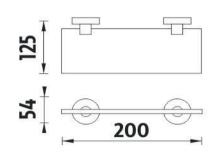

#### Police-NEREZ

Police. Sklo extra čiré matované. Rozměr 20x11 cm. Tloušťka skla 8 mm! Úchyty/ broušená nerez.

#### Shelf - STAINLESS STEEL

Shelf. Extra clear frosted glass. In comparison to ordinary green-colored glass, this glass is completely clear thus colorless. Its total whiteness is highlighted by frosted surface on both sides. It makes smooth and clean impression. Size 20x11 cm. The thickness is 8 mm. Holders - brushed stainless

#### 1091B-20

Sklo police 20cm, vhodná pro mobil Shelf Extra clear glass, (white) frosted 20cm