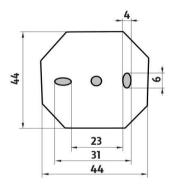

#### UNM 13091BS-10

Úchyty police samotné-NEREZ Individual shelf holders - STAINLESS STEEL montážní konzole / installation bracket :

 $\rightarrow$ 

montáž / installation :

↑

7

--

materiál - úprava (barva) / material - surface finish (colour) : nerez 1.4301-broušená nerez

stainless steel 1.4301-brushed stainless steel