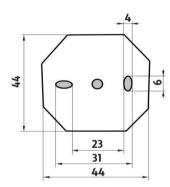

### UNM 13091BS-10

Úchyty police samotné-NEREZ Individual shelf holders - STAINLESS STEEL

montážní konzole / installation bracket :

materiál - úprava (barva) / material - surface finish (colour) : nerez 1.4301-broušená nerez stainless steel 1.4301-brushed stainless steel