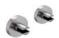

### UNM 13091BS-10

Úchyty police samotné-NEREZ Individual shelf holders - STAINLESS STEEL

montážní konzole / installation bracket :

materiál - úprava (barva) / material - surface finish (colour) : nerez 1.4301-broušená nerez stainless steel 1.4301-brushed stainless steel