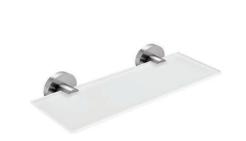

#### Police-NEREZ

Police. Sklo extra čiré matované. Rozměr 30x11 cm. Tloušťka skla 8 mm! Úchyty/ broušená nerez.

#### **Shelf - STAINLESS STEEL**

Shelf. Extra clear frosted glass. In comparison to ordinary green-colored glass, this glass is completely clear thus colorless. Its total whiteness is highlighted by frosted surface on both sides. It makes smooth and clean impression. Size 30x11 cm. The thickness is 8 mm. Holders - brushed stainless