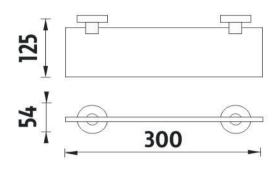

#### Police-NEREZ

Police. Sklo extra čiré matované. Rozměr 30x11 cm. Tloušťka skla 8 mm! Úchyty/ broušená nerez.

#### **Shelf - STAINLESS STEEL**

Shelf. Extra clear frosted glass. In comparison to ordinary green-colored glass, this glass is completely clear thus colorless. Its total whiteness is highlighted by frosted surface on both sides. It makes smooth and clean impression. Size 30x11 cm. The thickness is 8 mm. Holders - brushed stainless

#### 1091B-30

Sklo police EXTRA ČIRÉ matované 30cm Shelf Extra clear glass, (white) frosted 30cm