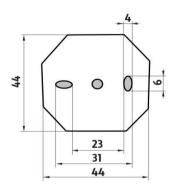

### UNM 13091BS-10

Úchyty police samotné-NEREZ Individual shelf holders - STAINLESS STEEL

montážní konzole / installation bracket :

materiál - úprava (barva) / material - surface finish (colour) : nerez 1.4301-broušená nerez stainless steel 1.4301-brushed stainless steel