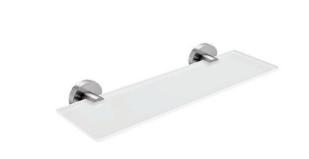

#### Police-NEREZ

Police. Sklo extra čiré matované. Rozměr 40x11 cm. Tloušťka skla 8 mm! Úchyty/ broušená nerez.

#### **Shelf - STAINLESS STEEL**

Shelf. Extra clear frosted glass. In comparison to ordinary green-colored glass, this glass is completely clear thus colorless. Its total whiteness is highlighted by frosted surface on both sides. It makes smooth and clean impression. Size 40x11 cm. The thickness is 8 mm. Holders - brushed stainless