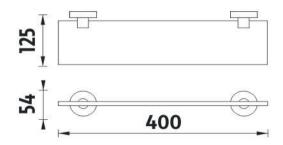

#### Police-NEREZ

Police. Sklo extra čiré matované. Rozměr 40x11 cm. Tloušťka skla 8 mm! Úchyty/ broušená nerez.

#### **Shelf - STAINLESS STEEL**

Shelf. Extra clear frosted glass. In comparison to ordinary green-colored glass, this glass is completely clear thus colorless. Its total whiteness is highlighted by frosted surface on both sides. It makes smooth and clean impression. Size 40x11 cm. The thickness is 8 mm. Holders - brushed stainless