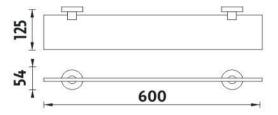

#### Police-NEREZ

Police. Sklo extra čiré matované. Rozměr 60x11 cm. Tloušťka skla 8 mm! Úchyty/ broušená nerez.

#### **Shelf - STAINLESS STEEL**

Shelf. Extra clear frosted glass. In comparison to ordinary green-colored glass, this glass is completely clear thus colorless. Its total whiteness is highlighted by frosted surface on both sides. It makes smooth and clean impression. Size 60x11 cm. The thickness is 8 mm. Holders - brushed stainless

#### 1091B-60

Sklo police EXTRA ČIRÉ matované 60cm Shelf Extra clear glass, (white) frosted 60cm