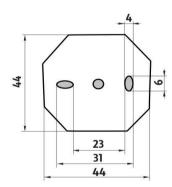

### UNM 13091BS-10

Úchyty police samotné-NEREZ Individual shelf holders - STAINLESS STEEL

→ ↑ ✓
montáž / installation :

montážní konzole / installation bracket :

materiál - úprava (barva) / material - surface finish (colour) : nerez 1.4301-broušená nerez stainless steel 1.4301-brushed stainless steel