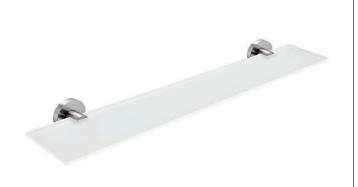

#### Police-NEREZ

Police. Sklo extra čiré matované. Rozměr 60x11 cm. Tloušťka skla 8 mm! Úchyty/ broušená nerez.

#### **Shelf - STAINLESS STEEL**

Shelf. Extra clear frosted glass. In comparison to ordinary green-colored glass, this glass is completely clear thus colorless. Its total whiteness is highlighted by frosted surface on both sides. It makes smooth and clean impression. Size 60x11 cm. The thickness is 8 mm. Holders - brushed stainless